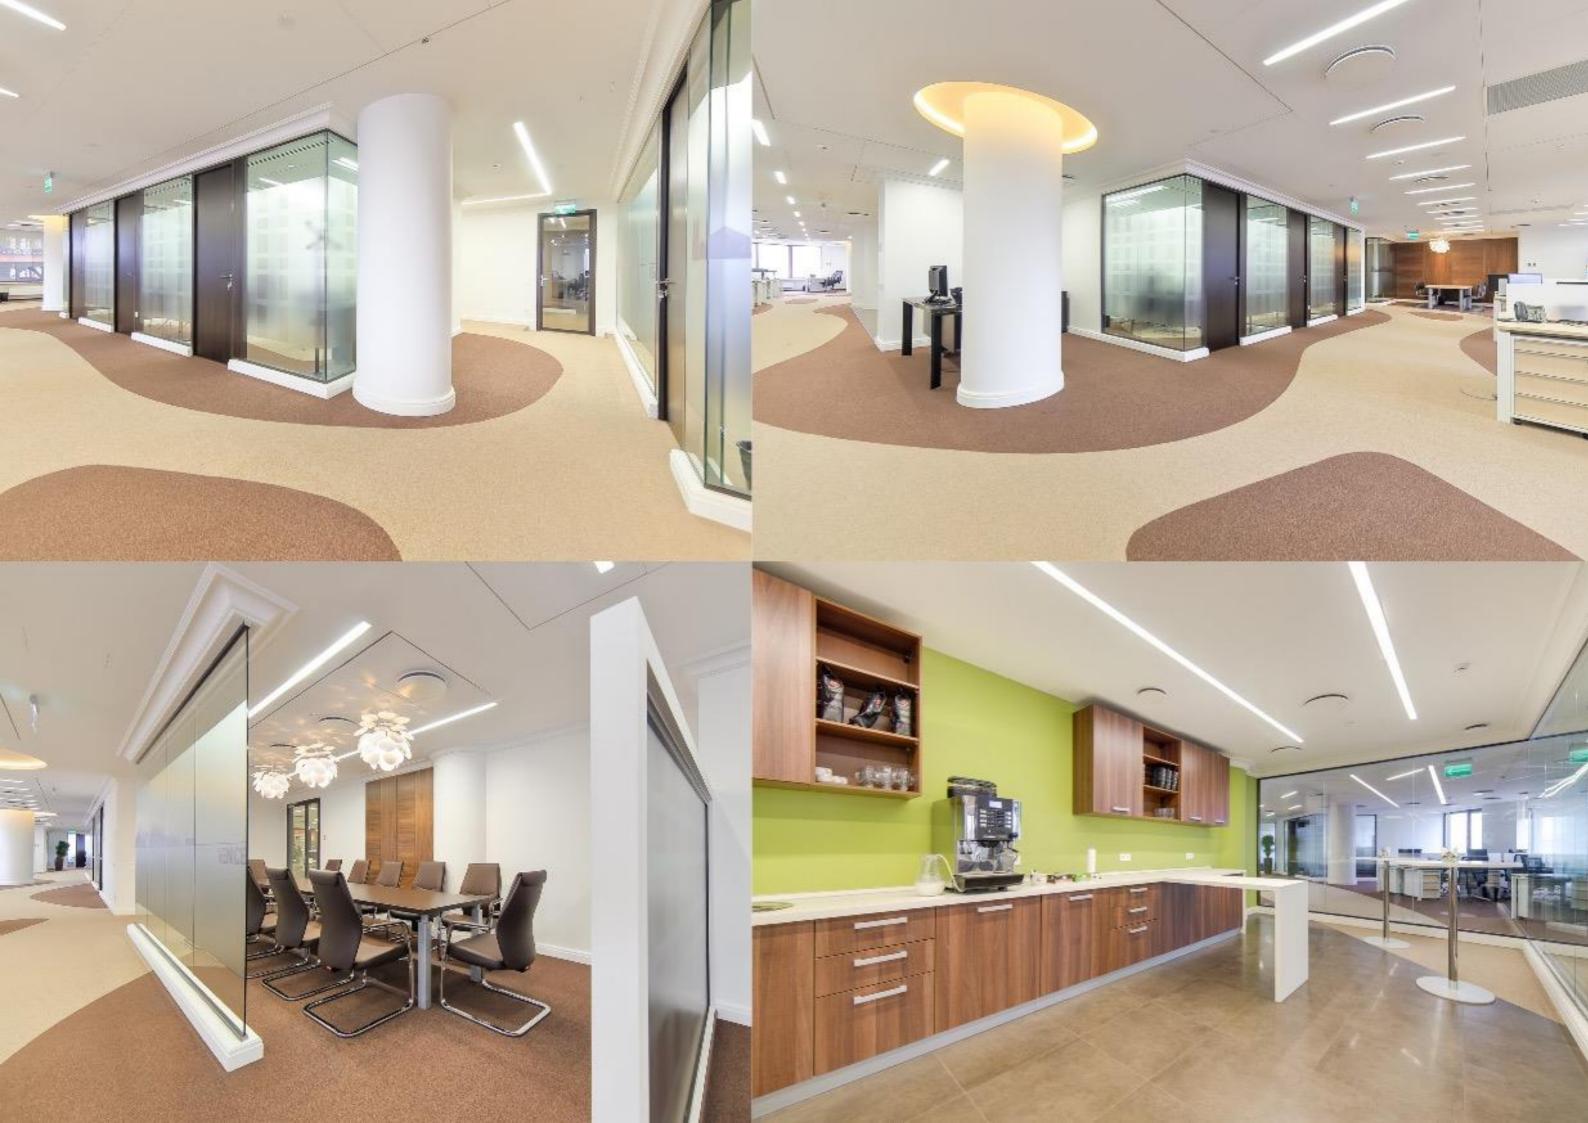

randing;
- *The function of general contractor.* •





- Examination of premises for rent;
- Development of a planning solution;
  - Development of stylistic solutions;
- Architectural and engineering design stage "P", sections: AR, VK, SCS, ACS, STN, SO, EOM, APS, SOUE, GPT, VPV
  - Project management.



### 2016 Оз INNOVATION 370м<sup>2</sup>

- Design;
- Architectural design;
- Engineering design.





### 2016 **ABB** 3520m<sup>2</sup>

### • Engineering design;

Organization of the Smart Home
system





### 2015 Incanto 2800м<sup>2</sup>

• Engineering design.

### 2015 **ERIELL** 270м<sup>2</sup>

- Design;
- Project management;
- Engineering design;
- Architectural design;
- General Contractor Function.







### 2014-2015 **Ferrero** 3200м<sup>2</sup>

• Project management.









# Office Times

+7 (495) 221-19-33 • client@officetimes.ru • www.officetimes.ru