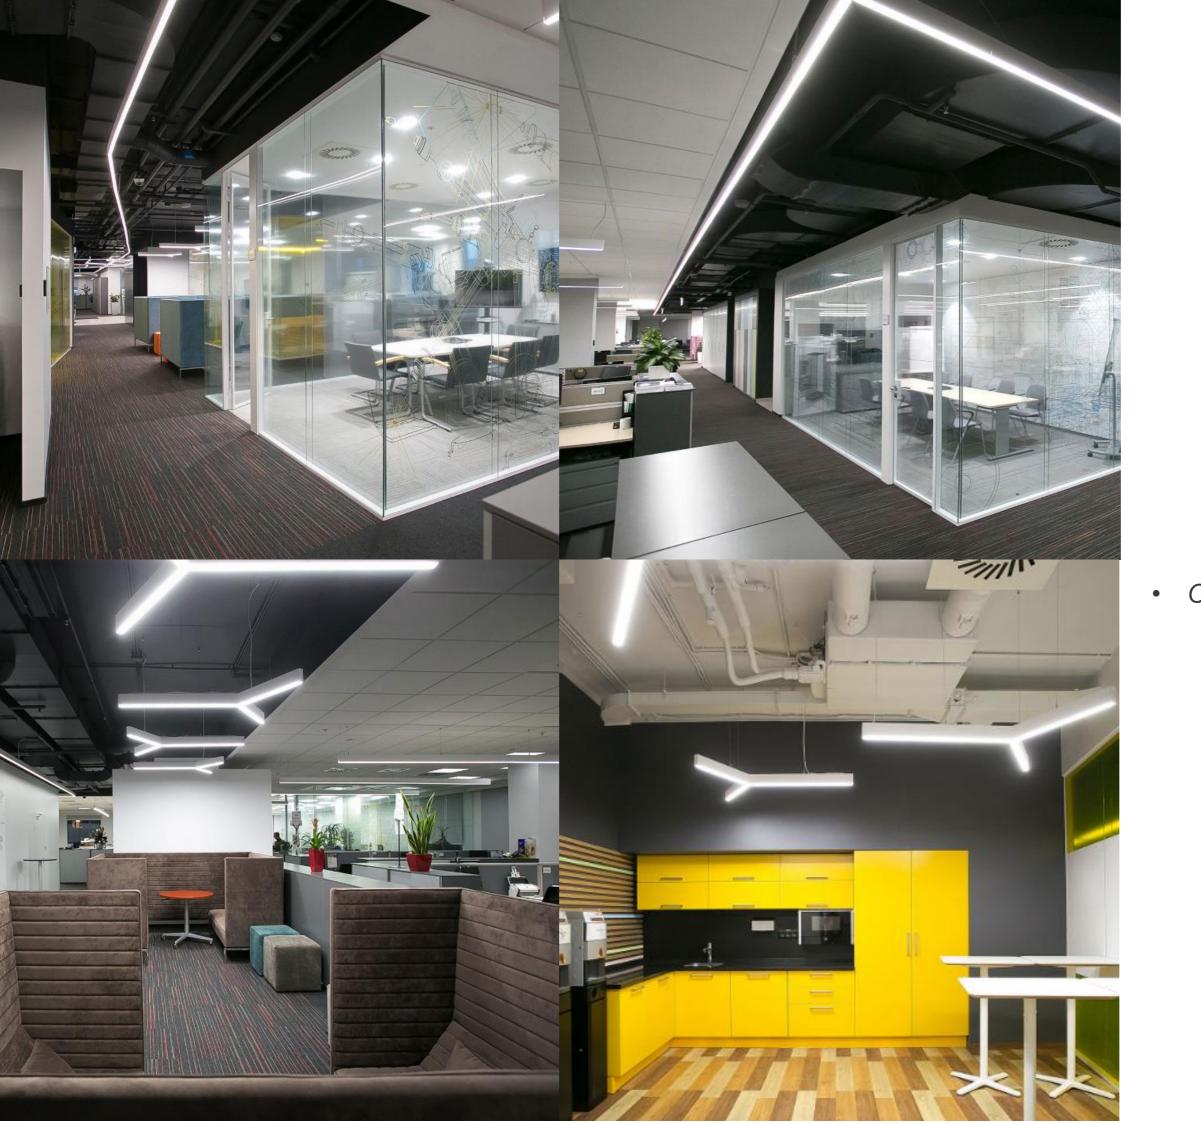

0м<sup>2</sup>





### 2016; 2018 **PREMIERPHARM** 800м<sup>2</sup>

- Design
- Engineering
- Phytodesign
- Navigation and branding
- Organization of relocation
- General Contractor Function





### 2015-2018 PRODO 1350м<sup>2</sup>

- Predesign consultation; •
- Project management;
- Examination of commercial real estate;
- Design;
- Design project;
- Phytodesign; •
- Navigation; •
- Branding;
- *The function of general contractor.* •





- Examination of premises for rent;
- Development of a planning solution;
  - Development of stylistic solutions;
- Architectural and engineering design stage "P", sections: AR, VK, SCS, ACS, STN, SO, EOM, APS, SOUE, GPT, VPV
  - Project management.



### 2016 Оз INNOVATION 370м<sup>2</sup>

- Design;
- Architectural design;
- Engineering design.





### 2016 **ABB** 3520m<sup>2</sup>

### • Engineering design;

Organization of the Smart Home
system





### 2015 Incanto 2800м<sup>2</sup>

• Engineering design.

### 2015 **ERIELL** 270м<sup>2</sup>

- Design;
- Project management;
- Engineering design;
- Architectural design;
- General Contractor Function.







### 2014-2015 **Ferrero** 3200м<sup>2</sup>

• Project management.









# Office Times

+7 (495) 221-19-33 • client@officetimes.ru • www.officetimes.ru