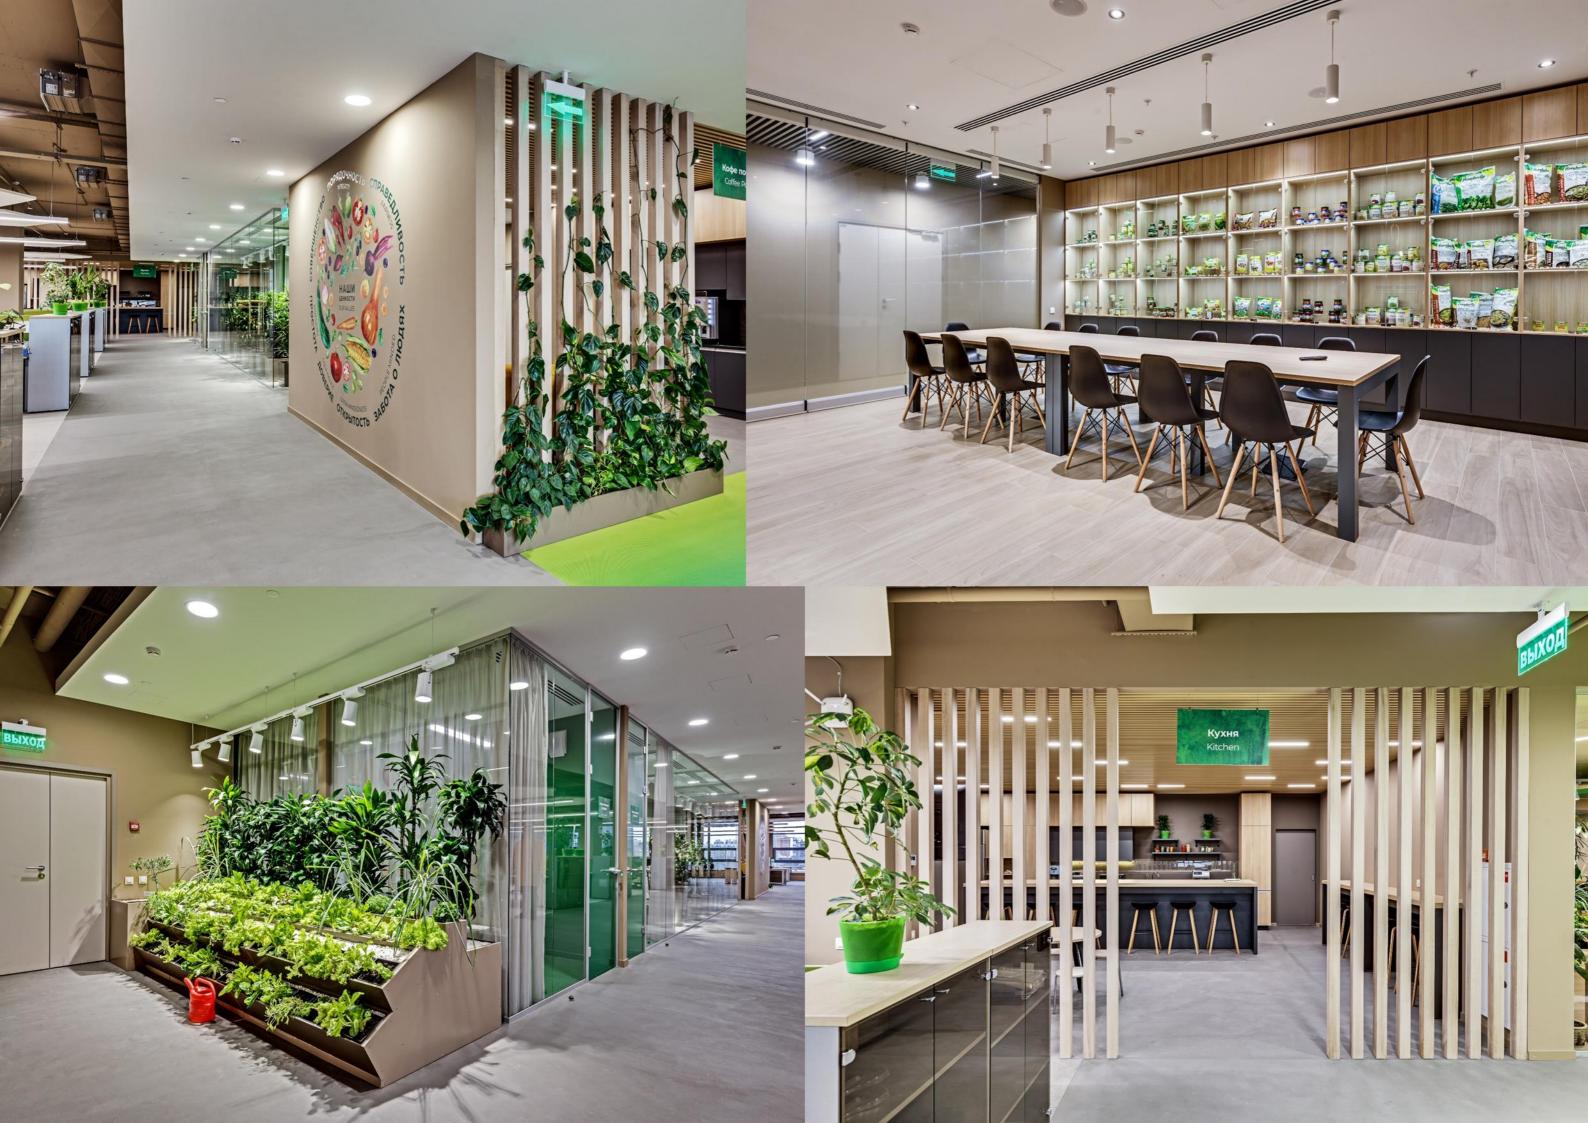

### **Projects** with our participation in the action of the Department of Environmental Management and environmental protection of Moscow "GREEN OFFICE":

2017. The Eqis Rus Project **2019** Bonduelle Project - winner in the nomination "The best eco-design office"