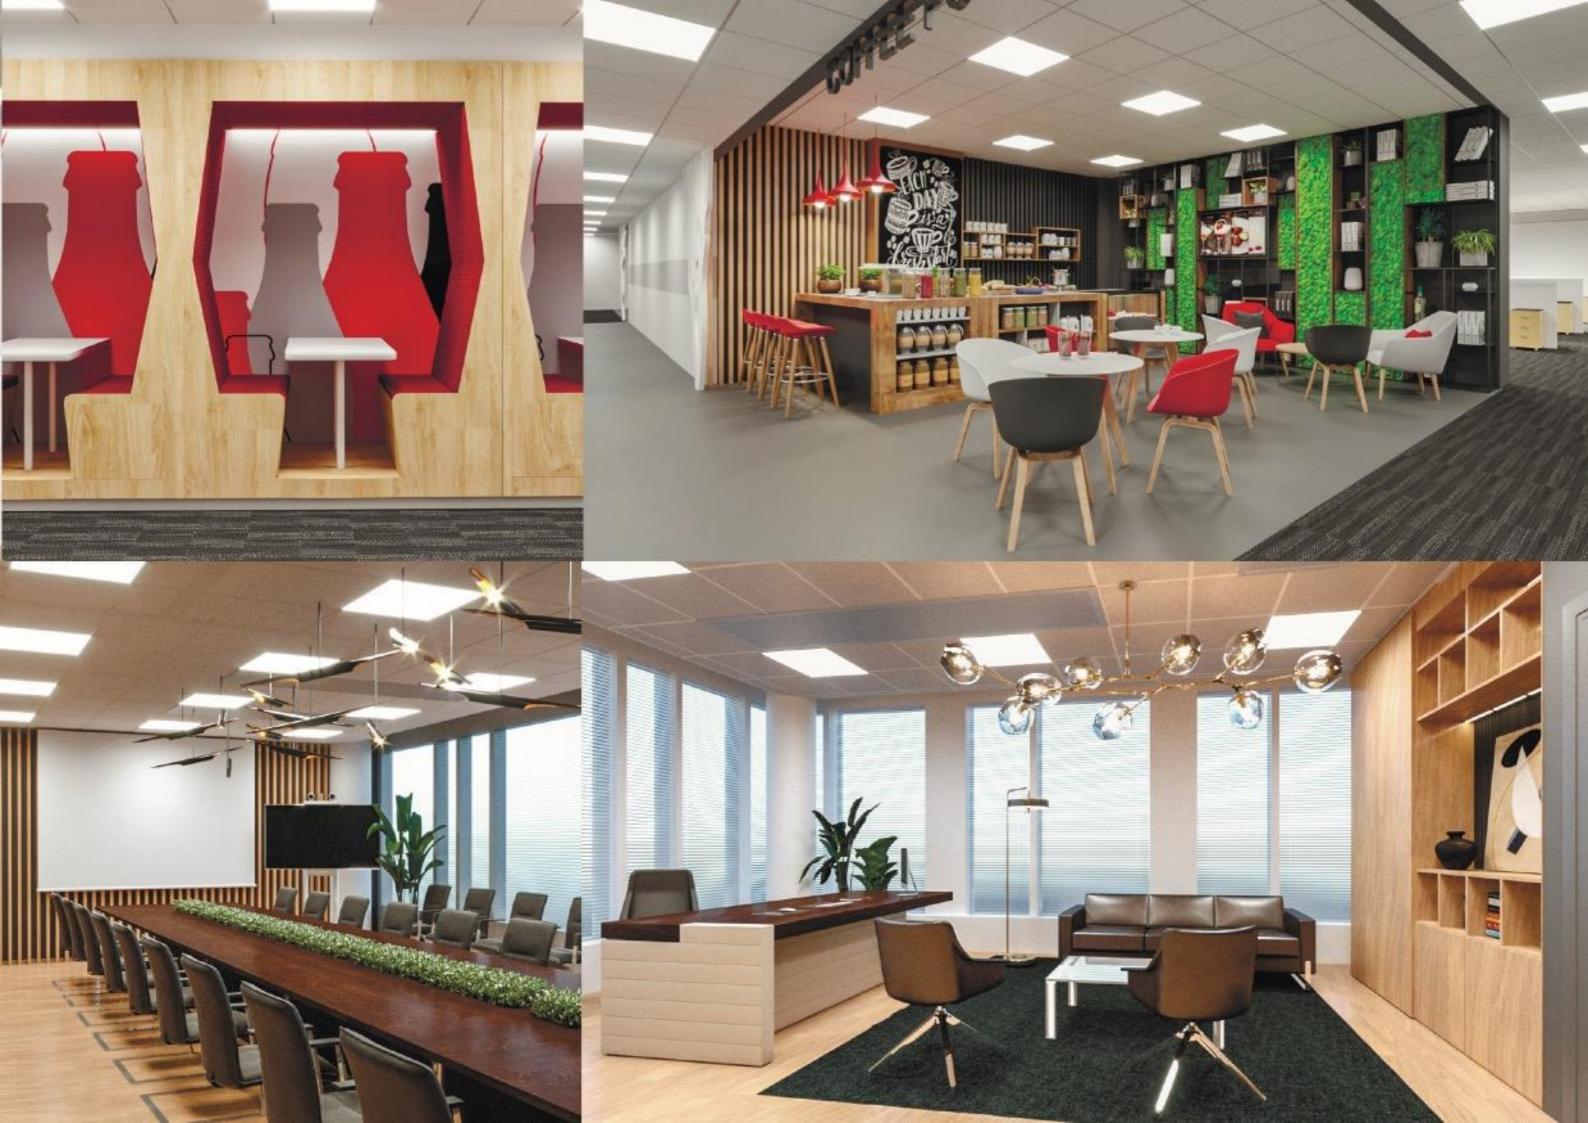

### *Some statistics:*

- Over **50** projects completed with a total area of over **100,000 m2** •
- Now we have **5** projects in operation with an area of about **5,000 m2**
- 4 projects with an area of 4,000 m2 are in the tender stage •
- In **5** professional competitions we received awards for completed projects